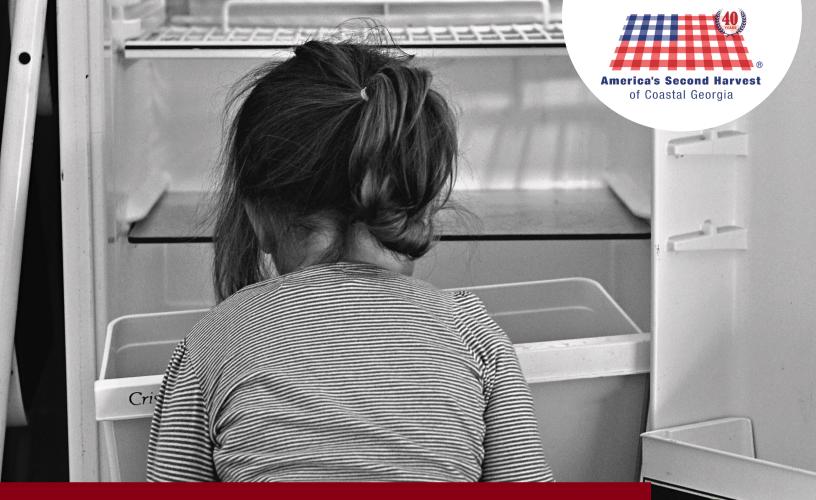

### DON'T LET YOUR NEIGHBORS GO HUNGRY THIS HOLIDAY SEASON.

#### PLEASE DONATE CANNED FOOD SUCH AS:

Canned chicken, ham, tuna, meat spreads, beef stew, soups, peanut butter, canned beans, peas, corn or other canned veggies.

The food you donate will help local families struggling to survive.